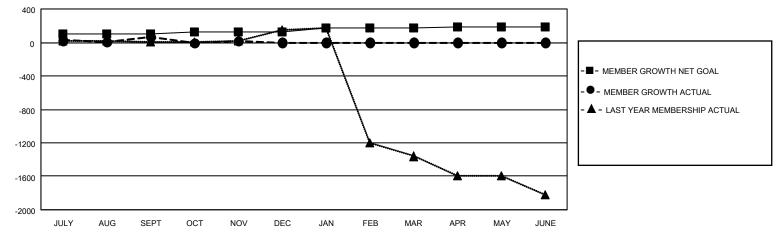

#### GOALS AND ACTUAL MEMBERS CUMULATIVE

| DROPPED CLUBS: 6 |     | 23 CLUBS OF 53 ADDED 1 OR<br>MORE NEW MEMBERS | GENDER DISTRIBUTION       |              |  |
|------------------|-----|-----------------------------------------------|---------------------------|--------------|--|
|                  |     | WORE NEW WEWBERS                              | MALE                      | 978 (76.35%) |  |
|                  |     |                                               | FEMALE                    | 303 (23.65%) |  |
| DROPPED MEMBERS  |     |                                               | NON BINARY                | 0 (0.00%)    |  |
|                  |     |                                               | PREFER NOT TO ANSWER      | 0 (0.00%)    |  |
| DECEASED         | 2   |                                               |                           |              |  |
| CLUB CANCELLED   | 162 | CLICK HERE FOR CUMULATIVE                     | TOTAL FAMILY UNIT MEMBERS | 1,016        |  |
| OTHER            | 55  | MEMBERSHIP DATA                               |                           |              |  |
| TOTAL            | 219 |                                               | FAMILY MEMBERS PAYING HAI | LF DUES 760  |  |
|                  |     |                                               |                           |              |  |

### District 315A3

| Clubs                 |               |           |               | Members               |                        |                         |                                                    |
|-----------------------|---------------|-----------|---------------|-----------------------|------------------------|-------------------------|----------------------------------------------------|
| RESULTS FOR 2021-2022 |               |           |               | RESULTS FOR 2021-2022 |                        |                         |                                                    |
| QUARTER               | NEW CLUB GOAL | NEW CLUBS | DROPPED CLUBS | QUARTER MEME          | BER GROWTH NET<br>GOAL | MEMBER GROWTH<br>ACTUAL | DROPPED<br>MEMBERS ACTUAL<br>(including transfers) |
| JULY/AUG/SEPT         | 3             | 3         | 3             | JULY/AUG/SEPT         | 100                    | 222                     | 92                                                 |
| OCT/NOV/DEC           | 4             | 1         | 3             | OCT/NOV/DEC           | 25                     | 91                      | 127                                                |
| JAN/FEB/MAR           | 1             | 0         | 0             | JAN/FEB/MAR           | 50                     | 0                       | 0                                                  |
| APR/MAY/JUNE          | 0             | 0         | 0             | APR/MAY/JUNE          | 10                     | 0                       | 0                                                  |