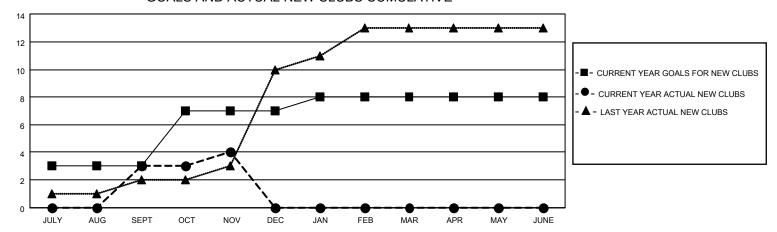

#### GOALS AND ACTUAL NEW CLUBS CUMULATIVE

### District 315A3

| Clubs                 |               |           |               | Members               |                        |                         |                                                    |
|-----------------------|---------------|-----------|---------------|-----------------------|------------------------|-------------------------|----------------------------------------------------|
| RESULTS FOR 2021-2022 |               |           |               | RESULTS FOR 2021-2022 |                        |                         |                                                    |
| QUARTER               | NEW CLUB GOAL | NEW CLUBS | DROPPED CLUBS | QUARTER MEME          | BER GROWTH NET<br>GOAL | MEMBER GROWTH<br>ACTUAL | DROPPED<br>MEMBERS ACTUAL<br>(including transfers) |
| JULY/AUG/SEPT         | 3             | 3         | 3             | JULY/AUG/SEPT         | 100                    | 222                     | 92                                                 |
| OCT/NOV/DEC           | 4             | 1         | 3             | OCT/NOV/DEC           | 25                     | 91                      | 127                                                |
| JAN/FEB/MAR           | 1             | 0         | 0             | JAN/FEB/MAR           | 50                     | 0                       | 0                                                  |
| APR/MAY/JUNE          | 0             | 0         | 0             | APR/MAY/JUNE          | 10                     | 0                       | 0                                                  |